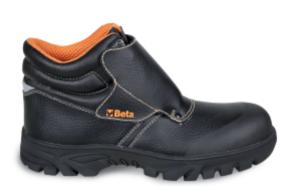

7310CRK

Lace-up black leather shoe, "welder" style, water-repellent, with quick opening system and front protection with strap fastening and flameproof seams.

S3 RS HRO SRC

#### Upper

Black leather, waterproof, with anti-abrasion insert in toe cap area

#### Outsole

Nitrile rubber, heatproof

#### Toe Cap

Polymer material, 200 joules

## 7310CRK

Lace-up black leather shoe, "welder" style, water-repellent, with quick opening system and front protection with strap fastening and flameproof seams. Hard-wearing rubber outsole and anti-abrasion insert in toe cap area