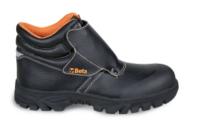

7310CRK

Lace-up black leather shoe, "welder" style, water-repellent, with quick opening system and front protection with strap fastening and flameproof seams.

S3 RS HRO SRC

#### Upper

Black leather, waterproof, with anti-abrasion insert in toe cap area

#### Outsole

Nitrile rubber, heatproof

#### Toe Cap

Polymer material, 200 joules

## 7310CRK

Lace-up black leather shoe, "welder" style, water-repellent, with quick opening system and front protection with strap fastening and flameproof seams. Hard-wearing rubber outsole and anti-abrasion insert in toe cap area